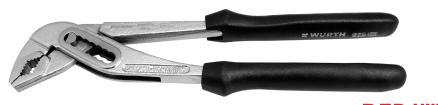

## **WATER PUMP PLIERS**

| L<br>inch | L<br>mm | O | <b>O</b> | E<br>mm | B<br>mm | C<br>mm | Art.        | P.<br>Qty. |
|-----------|---------|---|----------|---------|---------|---------|-------------|------------|
| 10        | 250     | 1 | 30       | 28      | 16      | 9       | 5722 01 563 | 6          |

Standard: DIN ISO 8976.

Material: chrome-vanadium-steel, tem-

pered.

Teeth: inductive hardened.

Head: chrome plated.

Joint: box, 7x adjustable

self-locking on pipes and nuts no slipping on the workpiece.

Ergonomic, comfort handle for pleasant working conditions and optimal force

working conditions and optimal transmission

Applications:

Pipes, nuts, flat workpieces.