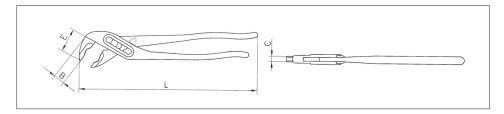

## **WATER PUMP PLIERS**

| L<br>inch | L<br>mm | O | <b>O</b> | E<br>mm | B<br>mm | C<br>mm | Art.        | P.<br>Qty. |
|-----------|---------|---|----------|---------|---------|---------|-------------|------------|
| 10        | 250     | 1 | 30       | 28      | 16      | 9       | 5722 01 563 | 6          |